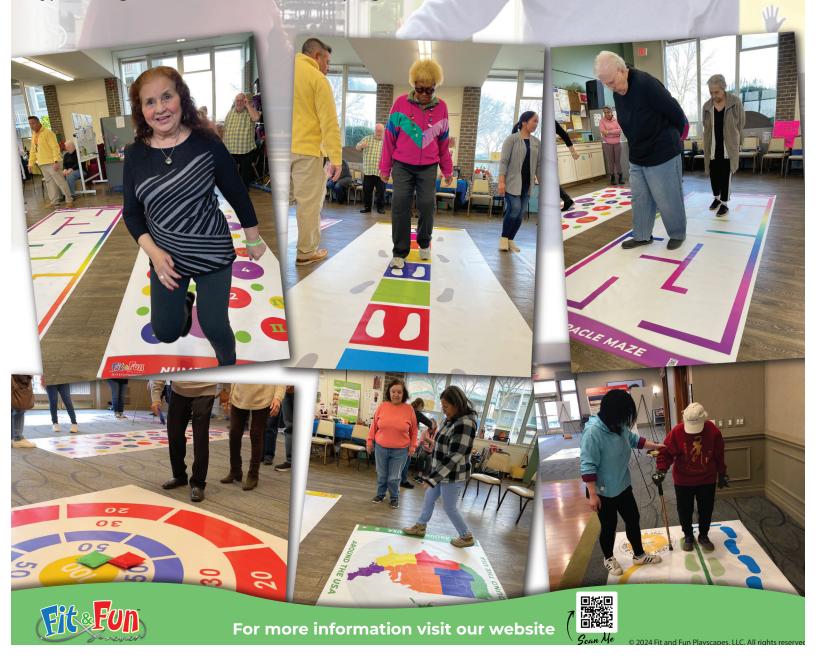

## Inclusive games that make you THINK and MOVE! ALL ages and abilities.

Fit and Fun Forever™ are movement-based games that are specifically designed for adults and seniors. These games provide all participants with a dynamic series of movement, social, and cognitive experiences which can help fight dementia and improve balance. Game play is based upon the combination of unique movement and trivia fun. In the simplest terms, participants attempt to physically complete each activity while at the same time challenge their wits with trivia. This approach to game play blends the best of two worlds, and limits the typical fatigue associated with fitness programs.

## WHO CAN PLAY?

Fit and Fun Forever™ games were created to be enjoyed by EVERYONE!

Fit and Fun Forever™ has been thoughtfully created to ensure that people of all ability levels can participate. Everyone from pickle ballers to mahjong players, from young children to seniors, and from standing or sitting. The activities can be used purely for coordination and fitness building experiences excluding the trivia and / or scoring all together. Modifications and variations of game play are expected and encouraged so that all participants can succeed and celebrate their efforts. These games are for everyone - no excuses!!

ANYone of ANY ability of ANY age!

## **HOW DO WE USE IT?**

Fit and Fun Forever™ games were developed to be used for social, physical and mental reasons.

There are several ways to use Fit and Fun Forever<sup>™</sup> games, in part or whole. The core concept is that there is a package of portable mats we call Roll-Out Activities® that, in combination with some other pieces, are used with trivia cards to create a unique, inclusive movement experience. You can elevate the experience with team-based competitions and awards, or keep it low-key and focus on the fun. You can go at your own pace, or have a time limit. You can elevate the movements or simply them.