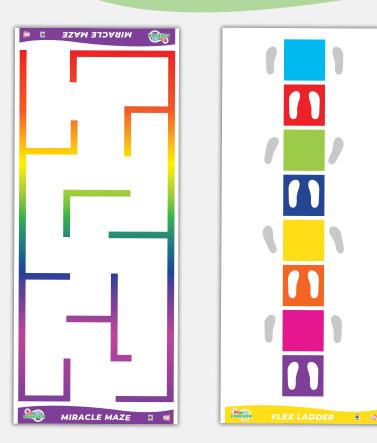

> **Reusable Stencils** Transform any outdoor area with our Reusable Stencils and paint kits! Our movement-based games and activities will provide fun and engaging sensory, fitness and socialization opportunities for people of all ages and abilities. Great for parks, playgrounds, underutilized courts, and sidewalks.

Features: High-quality, commercial-grade plastic · Durable, reusable, and easy to store · Pre-measured paint kits available

**Roll-Out Activities** Make active play possible anywhere. These heavy duty, easy to use, portable mats are perfect for active play, fitness, wellness, socialization, authentic assessments, sensory, terrific for rehabilitation centers, recreation, school gymnasiums, classrooms. Literally anywhere! Even take them outside!