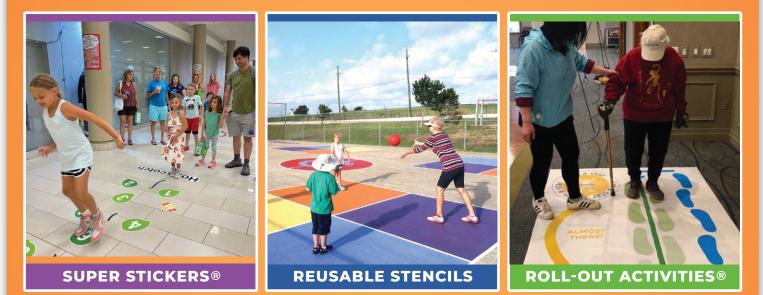

# Inclusive games for all ages that make you THINK and MOVE!

**Fit&Fin FOREVER** 

**Fit and Fun Forever®** are movementbased games that are specifically designed for adults and seniors. Through a dynamic series of movement, social, and cognitive experiences, these activities are designed to help fight dementia and improve balance.