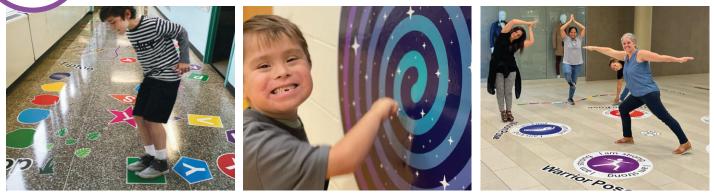

#### **HOW DO WE USE IT?**

Make it what you want, where you want!

There are several ways to use Fit and Fun Forever<sup>®</sup> games, in part or whole. The core concept is that there is a package of portable mats we call Roll-Out Activities<sup>®</sup> that, in combination with some other pieces, are used with trivia cards to create a unique, inclusive movement experience. You can elevate the experience with team-based competitions and awards, or keep it low-key and focus on the fun. You can have a time limit, or go at your own pace. You can elevate the movements or simplify them.

#### ANYone of ANY ability of ANY age!

Fit and Fun Forever® has been thoughtfully created to ensure that people of all ability levels can participate. Everyone from pickleballers to mahjong players, from young children to seniors, standing or sitting. The activities can be used purely for coordination and fitness building experiences by excluding the trivia and/or scoring all together. Modifications and variations of game play are expected and encouraged so that all participants can succeed and celebrate their efforts. These games are for everyone – *no excuses!* 