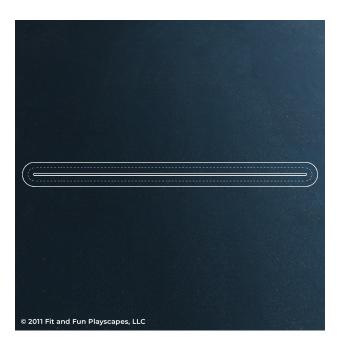

ation. Then remove your **STENCIL**. Fill in the gaps so your **STENCIL** is complete.



#### **STEP 2:**

Place **STENCIL B** over the completely dry painted pavement. Paint **STENCIL B**. Repeat 1-2 more times to achieve desired vividness, drying after each application. Then remove your **STENCIL**. Fill in the gaps so your **STENCIL** is complete.



#### STEP 3:

To create the square racetrack, start by repeating step 2 four more times and then end off the corner with **STENCIL A**.



### TO COMPLETE THE SQUARE RACETRACK

Repeat step 3 to complete the square racetrack. Each side should have five connected straight road parts. See the image on the left for reference.

Allow the paint to dry for a minimum of 24 hours before use.

#### **OTHER OPTIONS**

#### **RECTANGULAR RACETRACK**



#### SWITCHBACK RACETRACK

(approx. 30 ft by 65 ft)

© 2011 Fit and Fun Playscapes, LLC

(approx. 8 ft by 80 ft)

# **CONGRATULATIONS!!!**

## YOU FINISHED PAINTING RACETRACK YOU DID IT! GIVE YOURSELVES A PAT ON THE BACK!

Your finished Racetrack should look like the image below.



#### **Have any questions?** We're here to help – call us at (800) 681-0684! VISIT OUR WEBSITE AT **WWW.FITANDFUNPLAYSCAPES.COM**

THIS INFORMATION IS COPYRIGHT MATERIAL. ALL RIGHTS ARE RESERVED. © 2022 FIT AND FUN PLAYSCAPES, LLC.