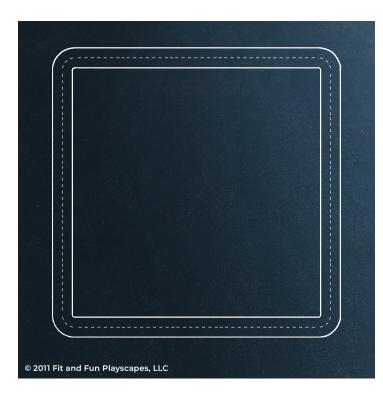

### TO COMPLETE THE SQUARE RACETRACK

Repeat step 3 to complete the square racetrack. Each side should have five connected straight road parts. See the image on the left for reference.

Allow the paint to dry for a minimum of 24 hours before use.

## YOU FINISHED PAINTING RACETRACK YOU DID IT! GIVE YOURSELVES A PAT ON THE BACK!

Your finished Racetrack should look like the image below.