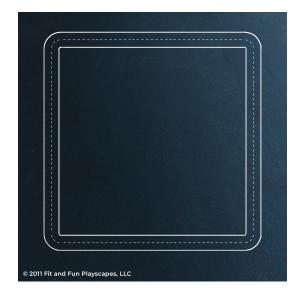

### TO COMPLETE THE SQUARE RACETRACK

Repeat step 3 to complete the square racetrack. Each side should have five connected straight road parts. See the image on the left for reference.

Allow the paint to dry for a minimum of 24 hours before use.