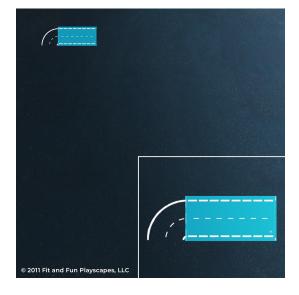

#### TO MAKE SQUARE RACETRACK (approx. 45 ft by 45 ft) **STEP 1:**

Separate the two quarter round pieces along the perforation on **STENCIL A**. Take one of the stencil pieces (they are the same) and rotate it like so in your desired location. Paint your **STENCIL**. Repeat 1-2 more times to achieve desired vividness, drying after each application. Then remove your **STENCIL**. Fill in the gaps so your **STENCIL** is complete.

#### **STEP 2:**

Place **STENCIL B** over the completely dry painted pavement. Paint **STENCIL B**. Repeat 1-2 more times to achieve desired vividness, drying after each application. Then remove your **STENCIL**. Fill in the gaps so your **STENCIL** is complete.