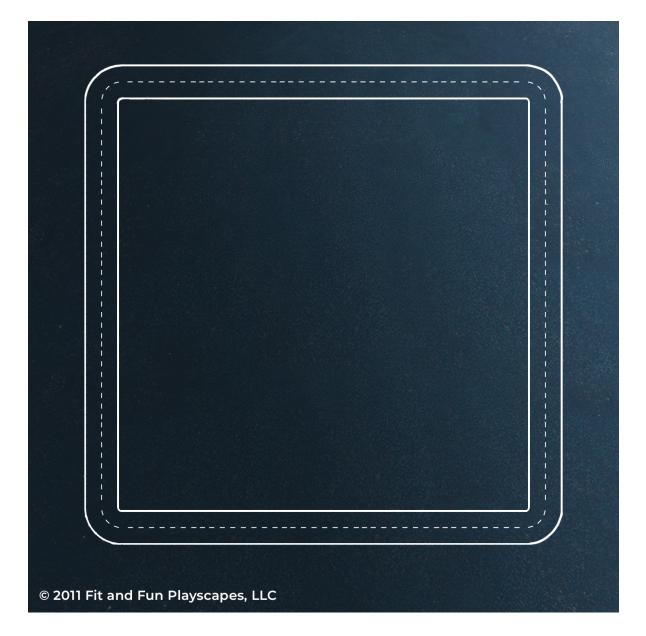

### TO COMPLETE THE SQUARE RACETRACK

Repeat step 3 to complete the square racetrack. Each side should have five connected straight road parts. See the image on the left for reference.

Allow the paint to dry for a minimum of 24 hours before use.