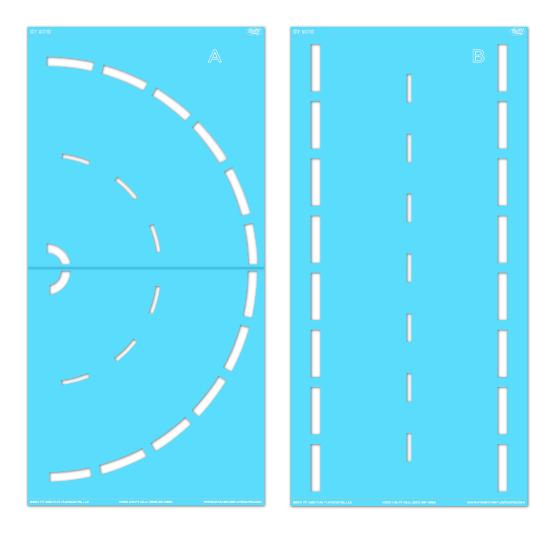

## SIZE

175 ft

**PAINTERS & TIME** 4 painters for 4 hrs

**INCLUDED IN THE BOX: 2 Stencil Sheets** 

#### TO MAKE SQUARE RACETRACK (approx. 45 ft by 45 ft) **STEP 1:**

Separate the two quarter round pieces along the perforation on **STENCIL A**. Take one of the stencil pieces (they are the same) and rotate it like so in your desired location. Paint your **STENCIL**. Repeat 1-2 more times to achieve desired vividness, drying after each application. Then remove your **STENCIL**. Fill in the gaps so your **STENCIL** is complete.

#### **STEP 2:**

Place **STENCIL B** over the completely dry painted pavement. Paint **STENCIL B**. Repeat 1-2 more times to achieve desired vividness, drying after each application. Then remove your **STENCIL**. Fill in the gaps so your **STENCIL** is complete.