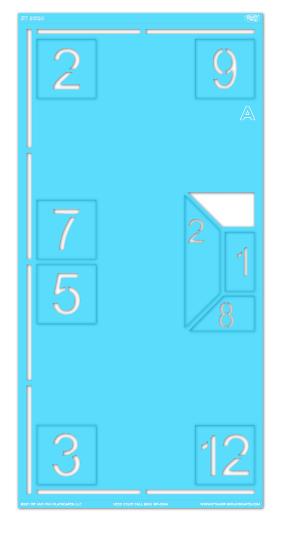

#### STEP 1:

Pop out the numbered inserts from **STENCIL A** then put aside.

#### STEP 2:

Place **STENCIL A** in your desired location.

Paint **STENCIL A**. Repeat 1-2 more times to achieve desired vividness, drying after each application. Then remove **STENCIL A**. Fill in the gaps so your **STENCIL** is complete.