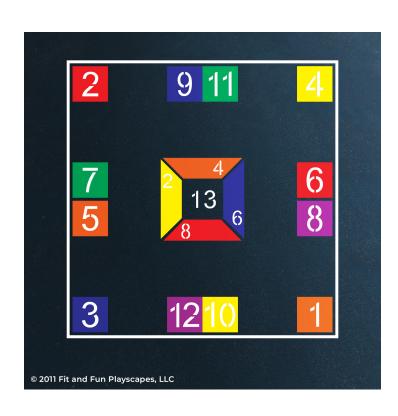

# YOU FINISHED PAINTING SKELLY BOARD YOU DID IT! GIVE YOURSELVES A PAT ON THE BACK!

Your finished Skelly Board should look like the image below.

Have any questions? We're here to help – call us at (800) 681-0684!