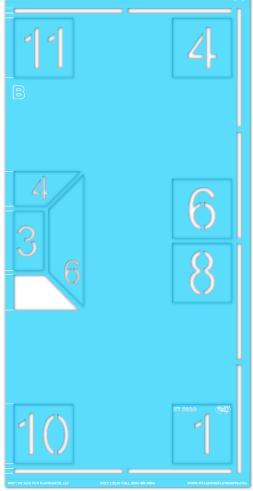

### **STEP 3:**

Align **STENCIL B** to the painted pavement. Paint **STENCIL B**. Repeat 1-2 more times to achieve desired vividness, drying after each application. Then remove **STENCIL B**. Fill in the gaps so your **STENCIL** is complete.