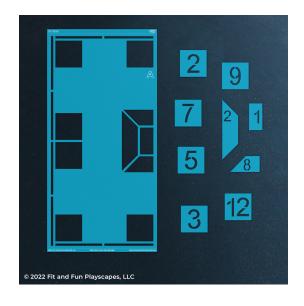

#### YOU SUCCEEDED!

You finished painting the first layer of Skelly Board. Your painted Skelly Board should look like the image to the left.