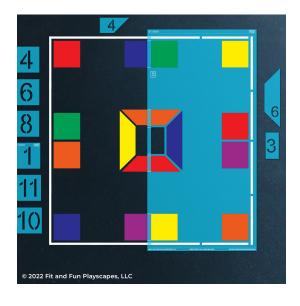

#### STEP 5:

Place the numbered inserts over the painted areas. Paint each number. Repeat 1-2 more times to achieve desired vividness, drying after each application. Remove all stencil inserts. Fill in the gaps so your **STENCIL** is complete.