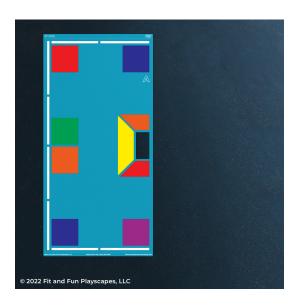

#### STEP 2:

Place **STENCIL A** in your desired location.

Paint **STENCIL A**. Repeat 1-2 more times to achieve desired vividness, drying after each application. Then remove **STENCIL A**. Fill in the gaps so your **STENCIL** is complete.

### **STEP 3:**

Align **STENCIL B** to the painted pavement. Paint **STENCIL B**. Repeat 1-2 more times to achieve desired vividness, drying after each application. Then remove **STENCIL B**. Fill in the gaps so your **STENCIL** is complete.