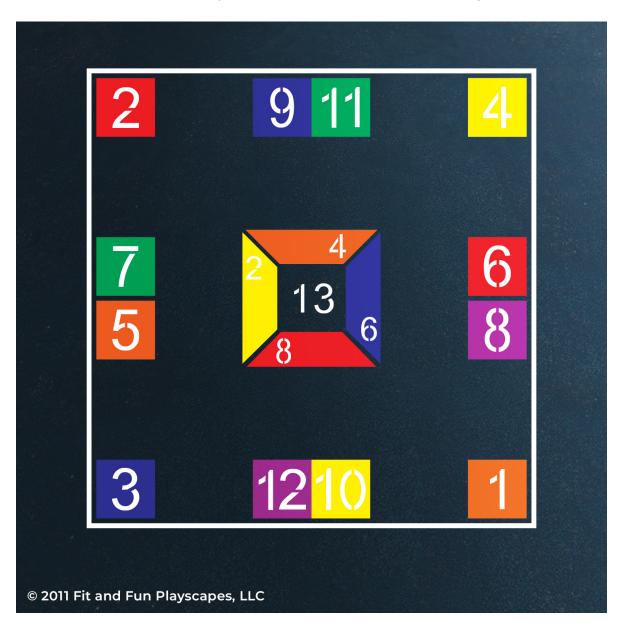

# YOU FINISHED PAINTING SKELLY BOARD YOU DID IT! GIVE YOURSELVES A PAT ON THE BACK!

Your finished Skelly Board should look like the image below.

Have any questions? We're here to help – call us at (800) 681-0684!