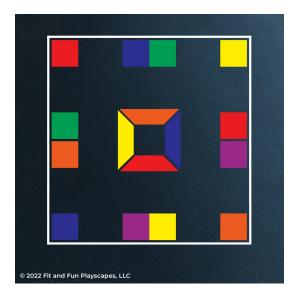

#### YOU SUCCEEDED!

You finished painting the first layer of Skelly Board. Your painted Skelly Board should look like the image to the left.