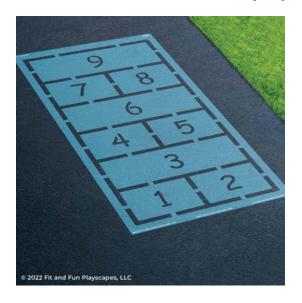

#### YOU SUCCEEDED!

You finished painting the border of Modern Hopscotch. Your painted hopscotch should look like the image to the left.