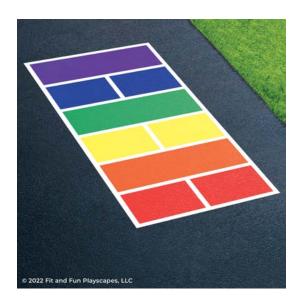

#### **STEP 4: PAINT THE INSIDE**

Now paint the inside shapes of the hopscotch. Your painted Modern Hopscotch should look like the image to the left. Repeat 1-2 more times to achieve desired vividness, drying after each application.