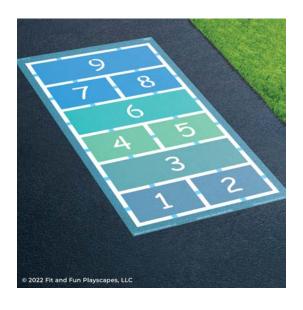

#### **STEP 5: PAINT NUMBERS**

Place your **STENCIL** over the painted pavement and paint the numbers. Then remove your **STENCIL**. Fill in the gaps so your **STENCIL** is complete.