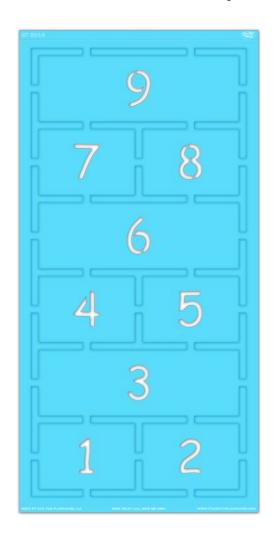

#### **INCLUDED IN THE BOX: 1 Stencil Sheet (with pop out pieces)**

#### STEP 1:

Pop out the border pieces and discard them.

Layout your STENCIL in your desired location.