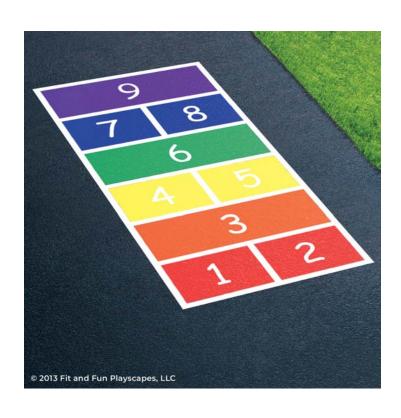

# YOU FINISHED PAINTING MODERN HOPSCOTCH YOU DID IT! GIVE YOURSELVES A PAT ON THE BACK!

Your finished Modern Hopscotch should look like the image below.

Have any questions? We're here to help – call us at (800) 681-0684!