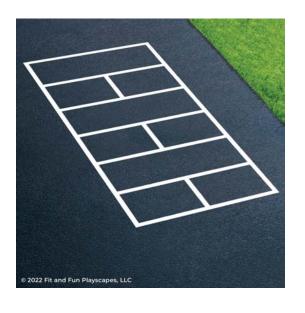

#### YOU SUCCEEDED!

You finished painting the border of Modern Hopscotch. Your painted hopscotch should look like the image to the left.