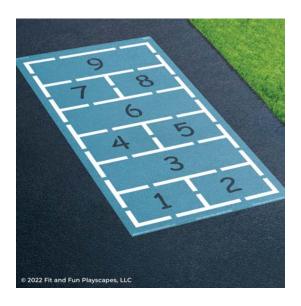

#### **STEP 4: PAINT THE INSIDE**

Now paint the inside shapes of the hopscotch. Your painted Modern Hopscotch should look like the image to the left. Repeat 1-2 more times to achieve desired vividness, drying after each application.