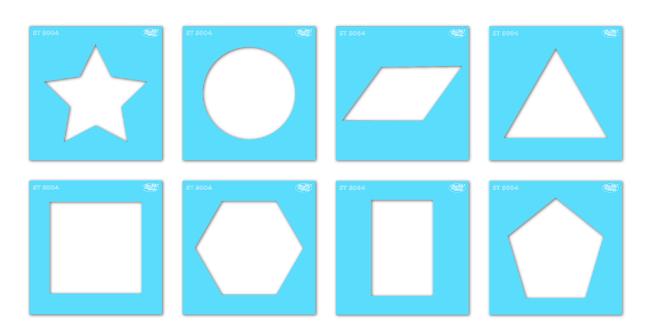

## **INCLUDED IN THE BOX: 1 Stencil Sheet (8 pieces)**

# BEFORE YOU START PAINTING: Please completely read the General Instructions & prepare your surfaces as recommended.

Paint each **STENCIL** how you would like. You can repeat stencils to make your own pattern. Repeat 1-2 more times to achieve desired vividness, drying after each application. Then remove your **STENCILS**.