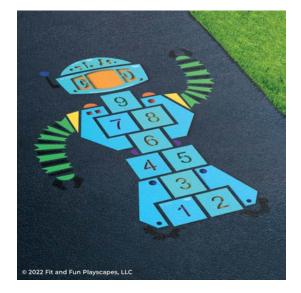

## YOU SUCCEEDED!

You finished painting the first layer of Robot Hopscotch®. Your painted hopscotch should look like the image to the left.