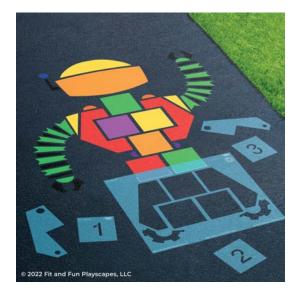

# **CONGRATULATIONS!!!** YOU FINISHED PAINTING ROBOT HOPSCOTCH® YOU DID IT! GIVE YOURSELVES A PAT ON THE BACK!

Your finished Robot Hopscotch® should look like the image below.