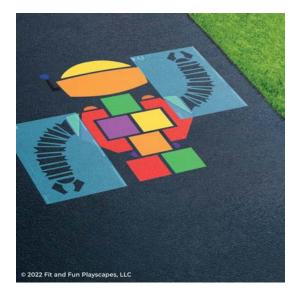

## STEP 4:

Align **STENCILS B** & **C** to the painted shoulders using the etch marks on the stencils.

## STEP 5:

Paint **STENCILS B** & **C**. Repeat 1-2 more times to achieve desired vividness, drying after each application. Then remove **STENCILS B** & **C**.