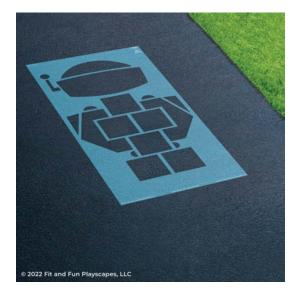

### STEP 3:

Paint **STENCIL A**. Repeat 1-2 more times to achieve desired vividness, drying after each application. Then remove **STENCIL A**.