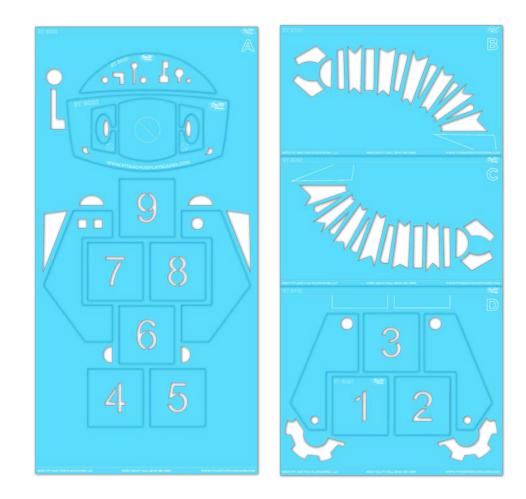

#### **INCLUDED IN THE BOX: 2 Stencil Sheets (multiple inserts & pieces)**

#### STEP 1:

Remove the head, face, shoulders and numbered squares inserts from STENCIL A then put aside. Discard eyes and nose inserts (refer to remove symbol on stencil).

## STEP 4:

Align **STENCILS B** & **C** to the painted shoulders using the etch marks on the stencils.

## STEP 6:

Align **STENCIL D** to the painted bottom 2 squares using the etch marks on the stencils. Remove the numbered squares and leg inserts from **STENCIL D** and put aside.