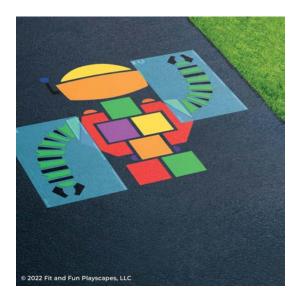

## STEP 6:

Align **STENCIL D** to the painted bottom 2 squares using the etch marks on the stencils. Remove the numbered squares and leg inserts from **STENCIL D** and put aside.

## **STEP 7:**

Paint **STENCIL D**. Repeat 1-2 more times to achieve desired vividness, drying after each application. Then remove **STENCIL D**.