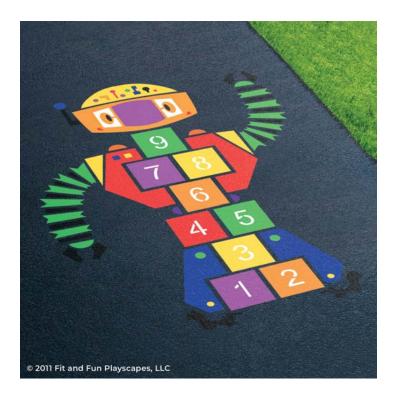

# **CONGRATULATIONS!!!** YOU FINISHED PAINTING ROBOT HOPSCOTCH® YOU DID IT! GIVE YOURSELVES A PAT ON THE BACK!

Your finished Robot Hopscotch® should look like the image below.