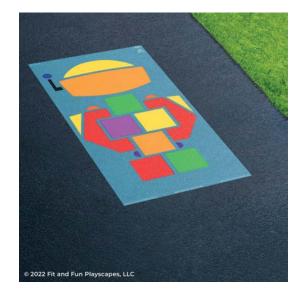

## YOU SUCCEEDED!

You finished painting the first layer of Robot Hopscotch®. Your painted hopscotch should look like the image to the left.