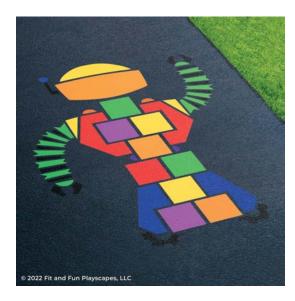

# **CONGRATULATIONS!!!** YOU FINISHED PAINTING ROBOT HOPSCOTCH® YOU DID IT! GIVE YOURSELVES A PAT ON THE BACK!

Your finished Robot Hopscotch® should look like the image below.