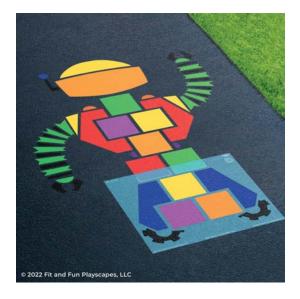

s and numbered squares inserts from STENCIL A then put aside. Discard eyes and nose inserts (refer to remove symbol on stencil).





#### **STEP 2:**

Place **STENCIL A** in your desired location.



### STEP 3:

Paint **STENCIL A**. Repeat 1-2 more times to achieve desired vividness, drying after each application. Then remove **STENCIL A**.



## STEP 4:

Align **STENCILS B** & **C** to the painted shoulders using the etch marks on the stencils.



## STEP 5:

Paint **STENCILS B** & **C**. Repeat 1-2 more times to achieve desired vividness, drying after each application. Then remove **STENCILS B** & **C**.



## STEP 6:

Align **STENCIL D** to the painted bottom 2 squares using the etch marks on the stencils. Remove the numbered squares and leg inserts from **STENCIL D** and put aside.



## **STEP 7:**

Paint **STENCIL D**. Repeat 1-2 more times to achieve desired vividness, drying after each application. Then remove **STENCIL D**.



## YOU SUCCEEDED!

You finished painting the first layer of Robot Hopscotch®. Your painted hopscotch should look like the image to the left.



## TO PAINT THE SECOND LAYER:

Place head, face, shoulders, numbered squares and leg pieces over the painted areas. Paint each piece. Repeat 1-2 more times to achieve desired vividness, drying after each application. Remove all stencil inserts.

Allow the paint to dry for a minimum of 24 hours before use.

# **CONGRATULATIONS!!!** YOU FINISHED PAINTING ROBOT HOPSCOTCH® YOU DID IT! GIVE YOURSELVES A PAT ON THE BACK!

Your finished Robot Hopscotch® should look like the image below.



#### **Have any