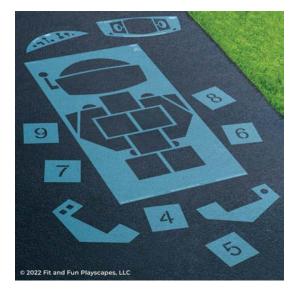

## YOU SUCCEEDED!

You finished painting the first layer of Robot Hopscotch®. Your painted hopscotch should look like the image to the left.