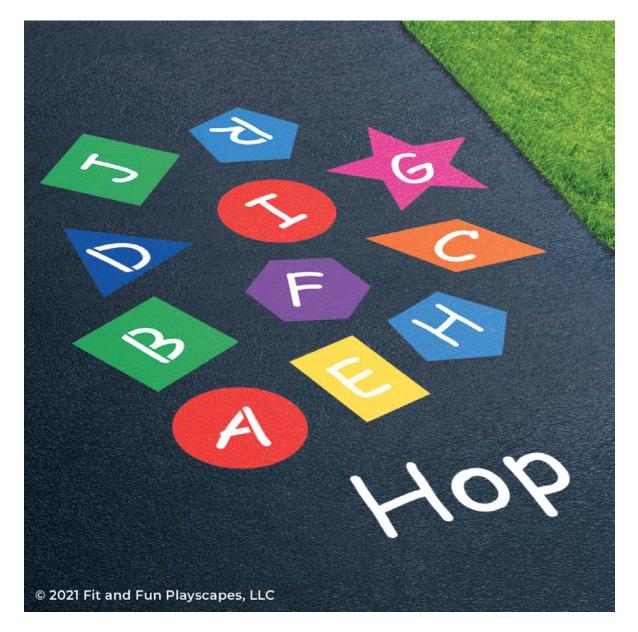

# YOU FINISHED PAINTING HOP LETTERS AND SHAPES YOU DID IT! GIVE YOURSELVES A PAT ON THE BACK!

Your finished Hop Letters and Shapes should look similar to the image below.