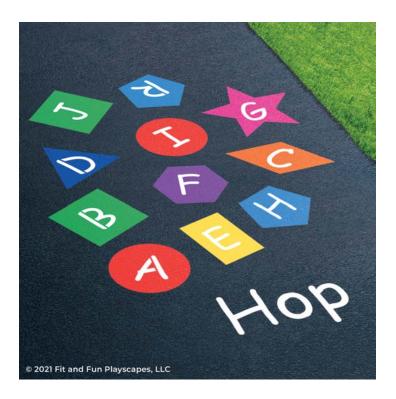

# YOU FINISHED PAINTING HOP LETTERS AND SHAPES YOU DID IT! GIVE YOURSELVES A PAT ON THE BACK!

Your finished Hop Letters and Shapes should look similar to the image below.