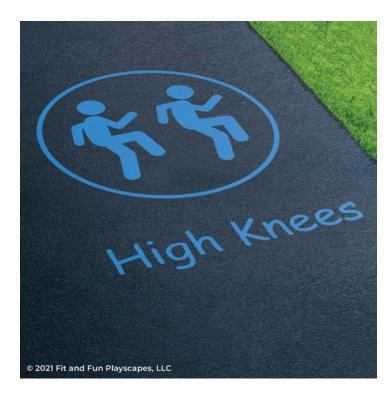

# **CONGRATULATIONS!!!** YOU FINISHED PAINTING HIGH KNEES YOU DID IT! GIVE YOURSELVES A PAT ON THE BACK!

Your finished High Knees should look like the image below.