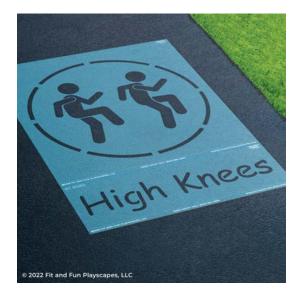

#### **INCLUDED IN THE BOX: 1 Stencil Sheet (2 pieces)**

## STEP 1:

Layout your **STENCIL** in your desired location.

Separate the word along the perforation if you'd like. (For example, you can put the word above, or to the left/right of the illustration.)