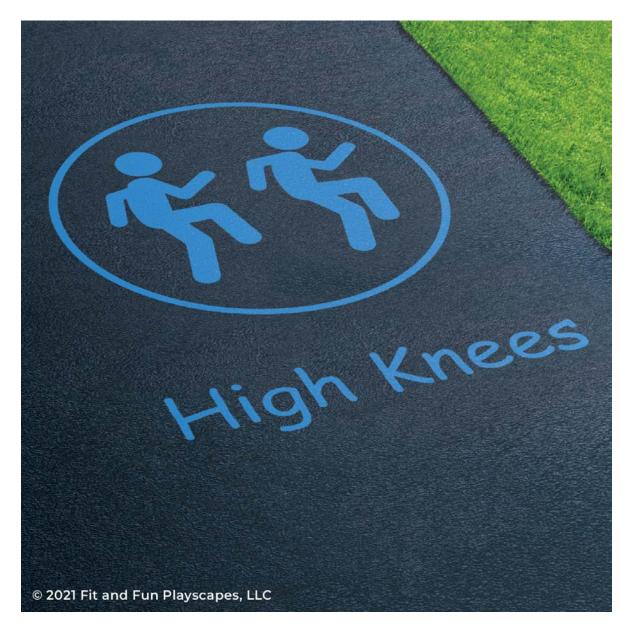

# **CONGRATULATIONS!!!** YOU FINISHED PAINTING HIGH KNEES YOU DID IT! GIVE YOURSELVES A PAT ON THE BACK!

Your finished High Knees should look like the image below.