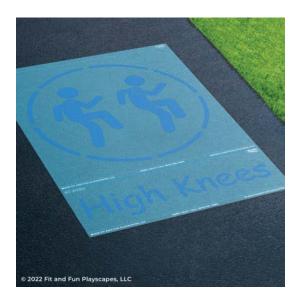

### STEP 2:

Paint your **STENCIL**. Repeat 1-2 more times to achieve desired vividness, drying after each application. Then remove your **STENCIL**. Fill in the gaps so your **STENCIL** is complete.

Allow the paint to dry for a minimum of 24 hours before use.