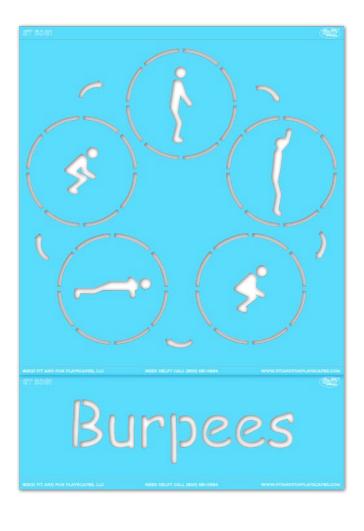

### **INCLUDED IN THE BOX: 1 Stencil Sheet (2 pieces)**

### STEP 1:

Layout your **STENCIL** in your desired location.

Separate the word along the perforation if you'd like. (For example, you can put the word above, or to the left/right of the illustration.)

### STEP 2:

Paint your **STENCIL**. Repeat 1-2 more times to achieve desired vividness, drying after each application. Then remove your **STENCIL**. Fill in the gaps so your **STENCIL** is complete.

Allow the paint to dry for a minimum of 24 hours before use.