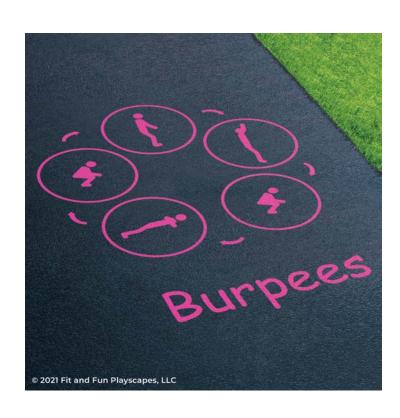

# YOU FINISHED PAINTING BURPES YOU DID IT! GIVE YOURSELVES A PAT ON THE BACK!

Your finished Burpees should look like the image below.

**Have any questions?** We're here to help – call us at (800) 681-0684!