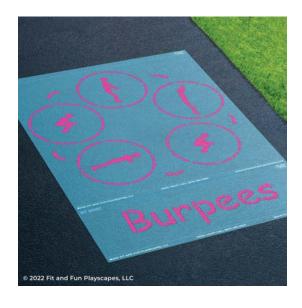

# YOU FINISHED PAINTING BURPES YOU DID IT! GIVE YOURSELVES A PAT ON THE BACK!

Your finished Burpees should look like the image below.

**Have any questions?** We're here to help – call us at (800) 681-0684!