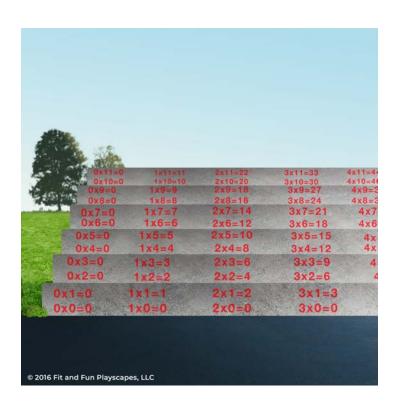

## YOU FINISHED PAINTING MULTIPLICATION STAIR RISERS YOU DID IT! GIVE YOURSELVES A PAT ON THE BACK!

Your finished Multiplication Stair Risers should look similar to the image below.

Have any questions? We're here to help – call us at (800) 681-0684!