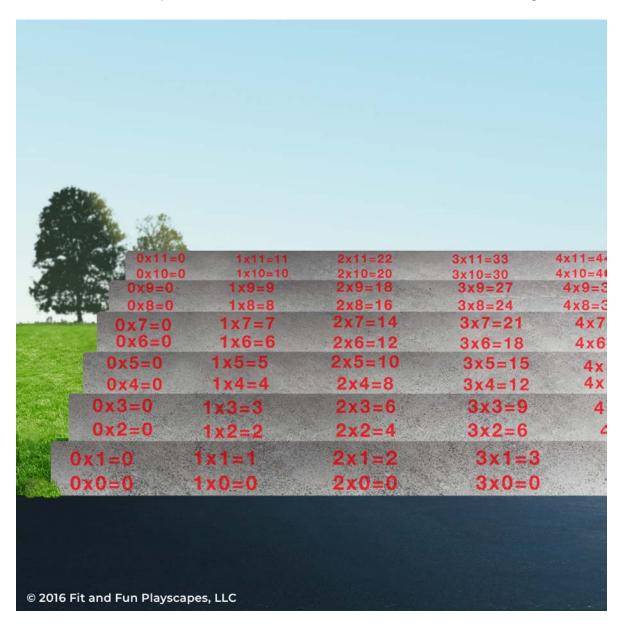

#### STEP 2:

Remove the tape and stencil strips very carefully. Your painted the multiplication stencil strip should look like the image below.

12x12=144