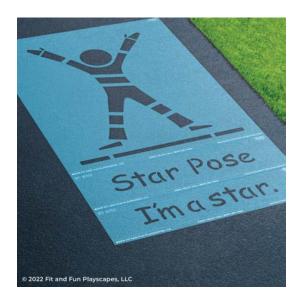

### STEP 2:

Paint your **STENCIL**. Repeat 1-2 more times to achieve desired vividness, drying after each application. Then remove your **STENCIL**. Fill in the gaps so your **STENCIL** is complete.

Allow the paint to dry for a minimum of 24 hours before use.