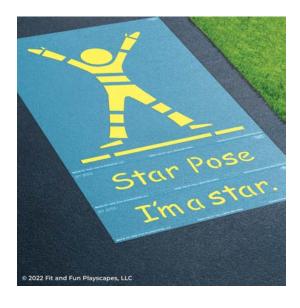

# YOU FINISHED PAINTING STAR POSE YOU DID IT! GIVE YOURSELVES A PAT ON THE BACK!

Your finished Star Pose should look like the image below.

Have any questions? We're here to help – call us at (800) 681-0684!