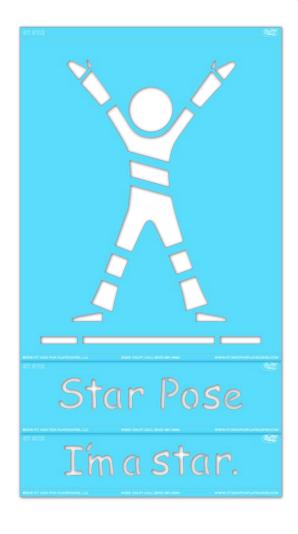

### **INCLUDED IN THE BOX: 1 Stencil Sheet (3 pieces)**

### STEP 1:

Layout your **STENCIL** in your desired location.

Separate the words along the perforation if you'd like. (For example, you can put the words above, or to the left/right of the illustration.)