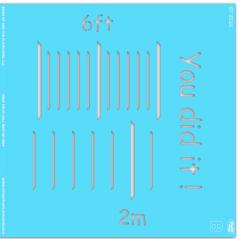

#### STEP 3

Align STENCIL B with the painted pavement, using the "5 ft" mark as a guide.

#### STEP 4

Paint STENCIL B. Repeat 1-2 more times to achieve desired vividness, drying after each application. Then remove STENCIL B.