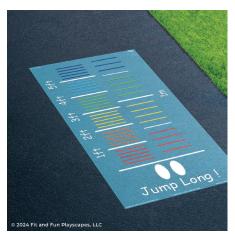

# ST 5124 - JUMP LONG APPLICATION INSTRUCTIONS

#### SIZE

approx. 3 feet 6 inches wide by 9 feet 4 inches tall

## **CONGRATULATIONS!**

YOU FINISHED PAINTING "JUMP LONG"!
Your finished painting should look like the image below.