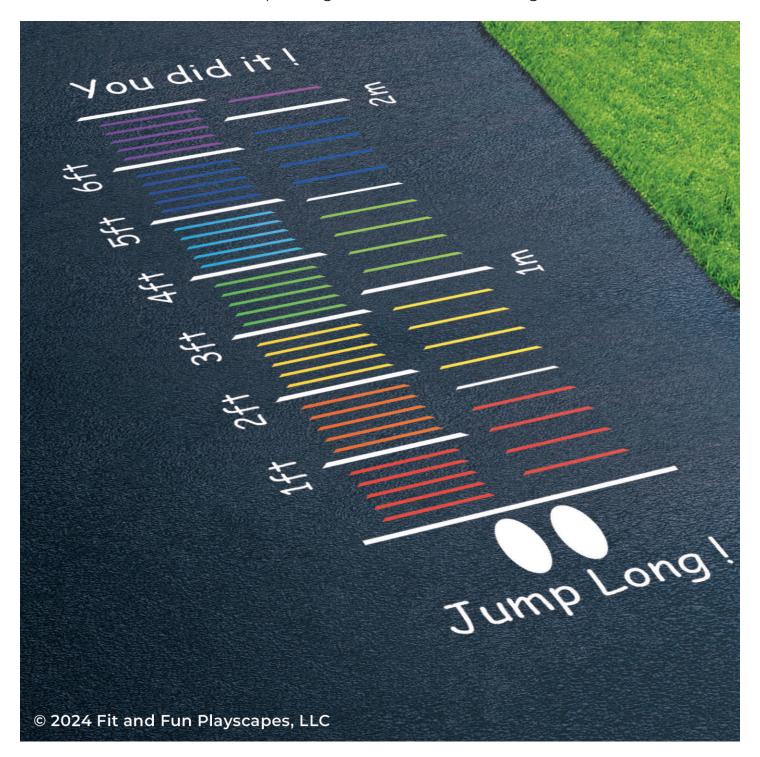

## **CONGRATULATIONS!**

YOU FINISHED PAINTING "JUMP LONG"!
Your finished painting should look like the image below.