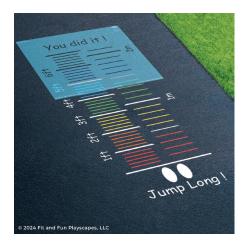

#### STEP 3

Align STENCIL B with the painted pavement, using the "5 ft" mark as a guide.

#### STEP 4

Paint STENCIL B. Repeat 1-2 more times to achieve desired vividness, drying after each application. Then remove STENCIL B.

## **CONGRATULATIONS!**

YOU FINISHED PAINTING "JUMP LONG"!
Your finished painting should look like the image below.