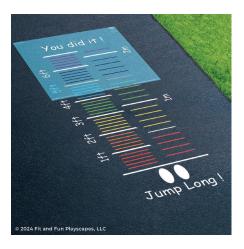

#### STEP 3

Align STENCIL B with the painted pavement, using the "5 ft" mark as a guide.

#### STEP 4

Paint STENCIL B. Repeat 1-2 more times to achieve desired vividness, drying after each application. Then remove STENCIL B.

## **CONGRATULATIONS!**

YOU FINISHED PAINTING "JUMP LONG"!
Your finished painting should look like the image below.