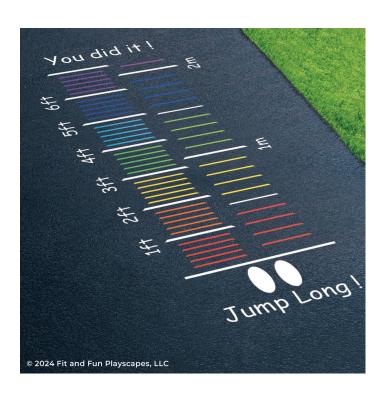

## **CONGRATULATIONS!**

YOU FINISHED PAINTING "JUMP LONG"!
Your finished painting should look like the image below.