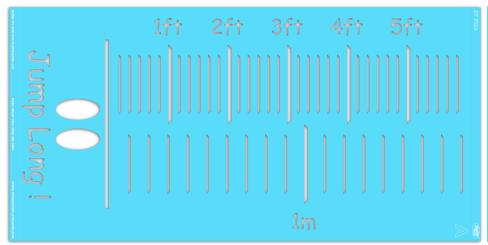

#### STEP 1

Place STENCIL A in your desired location.

#### STEP 2

Paint STENCIL A. Repeat 1-2 more times to achieve desired vividness, drying after each application. Then remove STENCIL A.